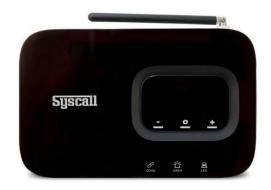

## **REPEATER SRT-8200**

Increase the signal coverage in order to receive all signals at desired area.

Can be operated either registration or non-registration mode.

Compatible with call bells, pagers and SR-A Series monitors.

#### **Features**

Easy and simple operation Enhance the signal further between the products Easy to set up with touch switches