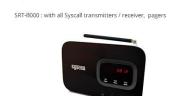

## **SYSTEM MAP**

It enhances the distance of the reception, between transmitters and receivers