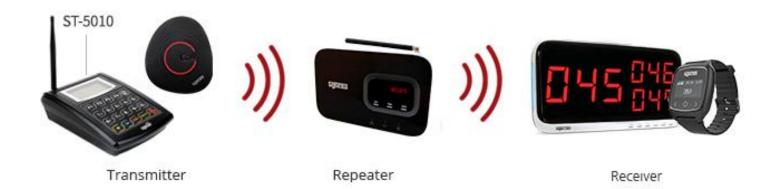

## **SYSTEM MAP**

It enhances the distance of the reception, between transmitters and receivers