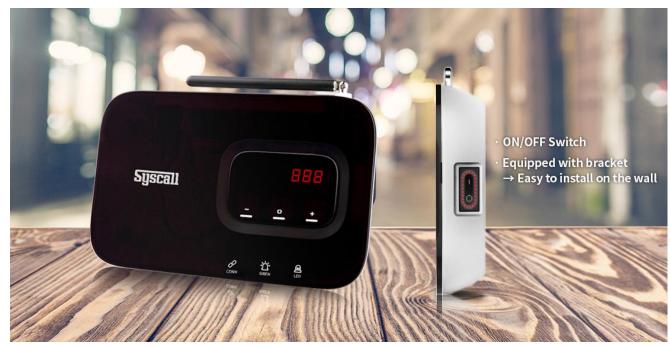

#### **Features**

Easy and simple operation Enhance the signal further between the products Easy to set up with touch switches

# **Specification**

| Dimension       | W159 x L99 x H23mm                                       |
|-----------------|----------------------------------------------------------|
| Net Weight      | 150g                                                     |
| Color           | Black                                                    |
| Frequency Range | 433.42MHz                                                |
| Power Source    | DC12V / 1A                                               |
| Adapter Input   | AC100-240V~, 50/60Hz, 0.3A                               |
| Antenna Type    | ROD antenna                                              |
| Compatibility   | ALL SYSCALL call bells, pagers and SR-A Series monitors. |